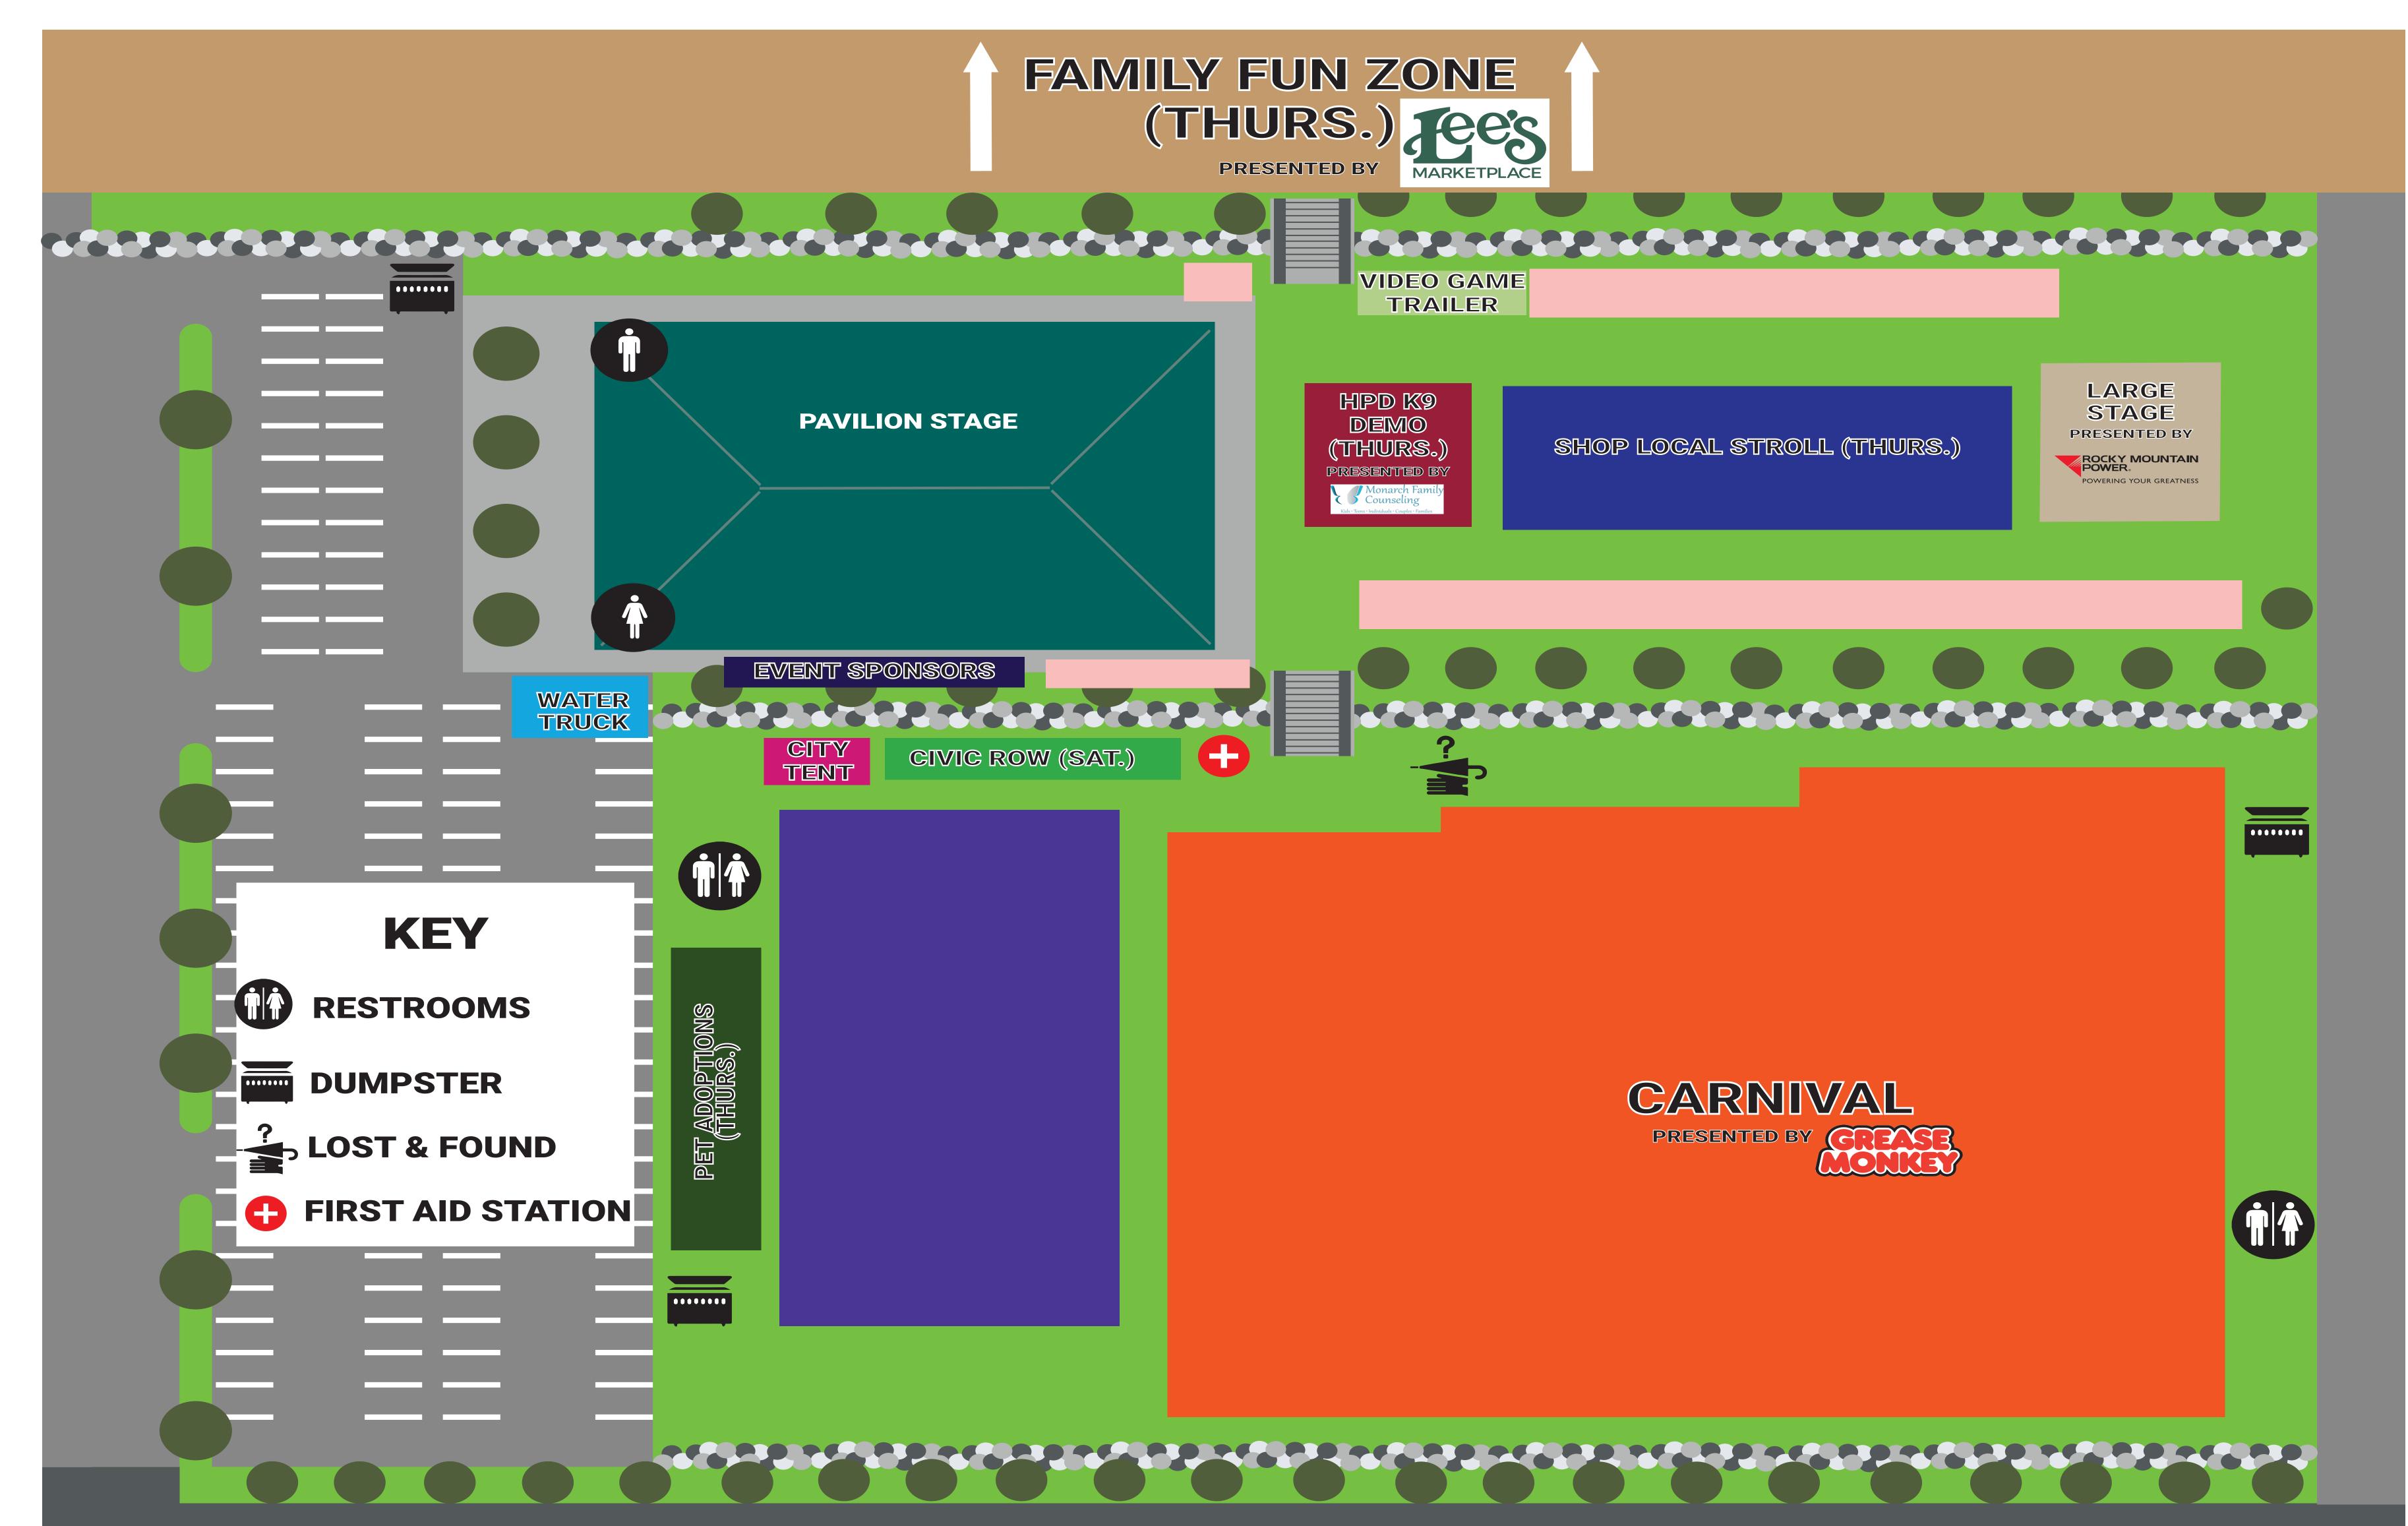

## Park Closure: **11:00 PM**



## Butterfield Park Way —

**Thursday, June 20, 2024 5-11:00 PM — Carnival** 5-10:00 PM — Food Trucks **5-9:00 PM — Family Fun Zone** 5-9:00 PM — Friendship Bracelet Making **5-9:00 PM — DJ Fresh 5-9:00 PM — City Tent** 5-9:00 PM — Touch-a-Truck **5-9:00 PM — Pet Adoptions 5-9:00 PM — Video Game Trailer** 5-9:00 PM — Shop Local Stroll

## **Friday, June 21, 2024**

- **5-11:00 PM Carnival**
- **5-10:00 PM Food Trucks**
- **5-10:00 PM Video Game Trailer**
- **5-8:00 PM Children's Market**
- **5:00-7:00 PM BINGO**
- 5:00 PM Dumb Enuff
- 6:15 PM Trash Panda
- **7-8:30 PM Killer Keyz Dueling** Pianos
  - 8:30 PM The Drive (Country

Saturday, June 22, 2024 **10:00 AM — Parade 12-11:00 PM — Carnival 12-9:00 PM — Civic Row 12-10:00 PM — Farmers Marketplace 12-6:00 PM — City Tent 1-10:00 PM — Fo